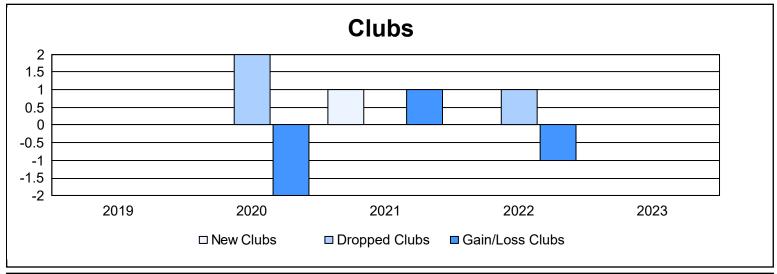

District 39 E As of June 2023 Cumulative

| Year      | New<br>Clubs | Dropped<br>Clubs | Gain/<br>Loss<br>Clubs | New<br>Members | Charter<br>Members | Reinstate<br>Members | Transfer<br>Members | Total<br>Member<br>Added | Total<br>Members<br>Dropped | Gain/<br>Loss<br>Members |
|-----------|--------------|------------------|------------------------|----------------|--------------------|----------------------|---------------------|--------------------------|-----------------------------|--------------------------|
| 2018-2019 | 0            | 0                | 0                      | 30             | 0                  | 8                    | 1                   | 39                       | 85                          | -46                      |
| 2019-2020 | 0            | 2                | -2                     | 14             | 0                  | 1                    | 0                   | 15                       | 44                          | -29                      |
| 2020-2021 | 1            | 0                | 1                      | 16             | 23                 | 4                    | 0                   | 43                       | 46                          | -3                       |
| 2021-2022 | 0            | 1                | -1                     | 28             | 0                  | 1                    | 1                   | 30                       | 61                          | -31                      |
| 2022-2023 | 0            | 0                | 0                      | 38             | 3                  | 2                    | 2                   | 45                       | 46                          | -1                       |
| Average   | 0            | 1                | 0                      | 25             | 5                  | 3                    | 1                   | 34                       | 56                          | -22                      |